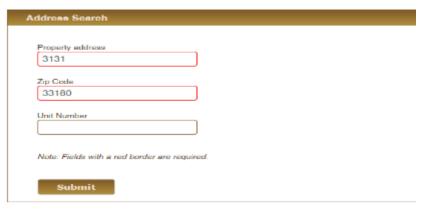

Enter the property address and click Submit. If the system pulls more than one address click on the property you need from the list of results.