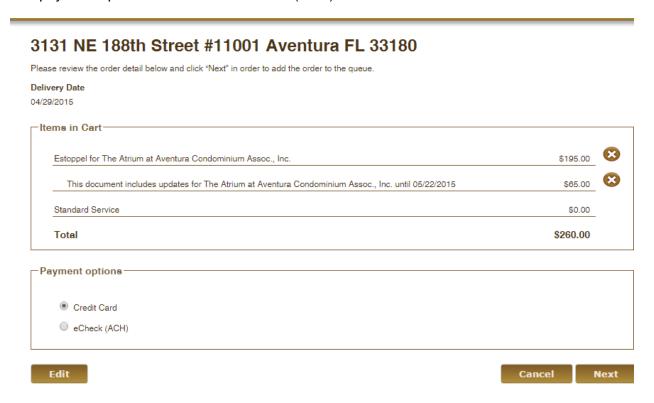

Once you have selected all the items needed and click Next, you will be able to see all Items in Cart and the total amount due along with the Delivery Date of your order. If you need to make any changes you can do so by clicking Edit otherwise select Next to go the payment screen.

The payment options available are e-check (ACH) or credit card.

A confirmation email will be sent as your receipt. All orders are returned to the email address that is registered to the party placing the order.